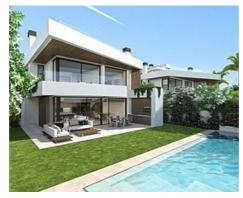

## Location: Marbella

5 luxury south facing villas at Puerto Banús beach, within a short walk to the • Reference: AP1385 promenade, the port, and all San Pedro facilities, inside a quiet and exclusive gated • Bedrooms: 4,10 community.

Boasting large private pools, 4 bedrooms and 5 bathrooms, full basement with natural light and garage for 3 cars, double height ceilings, top brands and qualities, domotic system, central patio, underfloor heating throughout and aerothermal heating technology, extensive rooftop with outdoor kitchen and jacuzzi, optional elevator from basement to rooftop, full cost-free interior customization and interior design service, flexible interior architecture and full after-sales service.