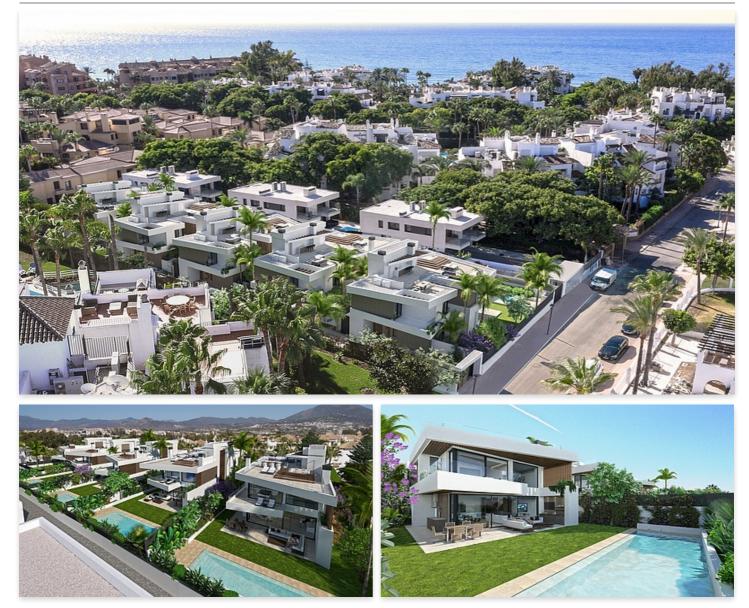

## Location: Marbella

5 luxury south facing villas at Puerto Banús beach, within a short walk to the • Reference: AP1385 promenade, the port, and all San Pedro facilities, inside a quiet and exclusive gated • Bedrooms: 4,10 community.

Boasting large private pools, 4 bedrooms and 5 bathrooms, full basement with natural light and garage for 3 cars, double height ceilings, top brands and qualities, domotic system, central patio, underfloor heating throughout and aerothermal heating technology, extensive rooftop with outdoor kitchen and jacuzzi, optional elevator from basement to rooftop, full cost-free interior customization and interior design service, flexible interior architecture and full after-sales service.