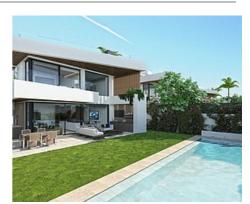

## Location: Marbella

5 luxury south facing villas at Puerto Banús beach, within a short walk to the • Reference: AP1385 promenade, the port, and all San Pedro facilities, inside a quiet and exclusive gated • Bedrooms: 4,10 community.

Boasting large private pools, 4 bedrooms and 5 bathrooms, full basement with natural light and garage for 3 cars, double height ceilings, top brands and qualities, domotic system, central patio, underfloor heating throughout and aerothermal heating technology, extensive rooftop with outdoor kitchen and jacuzzi, optional elevator from basement to rooftop, full cost-free interior customization and interior design service, flexible interior architecture and full after-sales service.