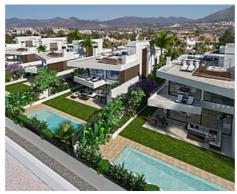

## Location: Marbella

5 luxury south facing villas at Puerto Banús beach, within a short walk to the • Reference: AP1385 promenade, the port, and all San Pedro facilities, inside a quiet and exclusive gated • Bedrooms: 4,10 community.

Boasting large private pools, 4 bedrooms and 5 bathrooms, full basement with natural light and garage for 3 cars, double height ceilings, top brands and qualities, domotic system, central patio, underfloor heating throughout and aerothermal heating technology, extensive rooftop with outdoor kitchen and jacuzzi, optional elevator from basement to rooftop, full cost-free interior customization and interior design service, flexible interior architecture and full after-sales service.